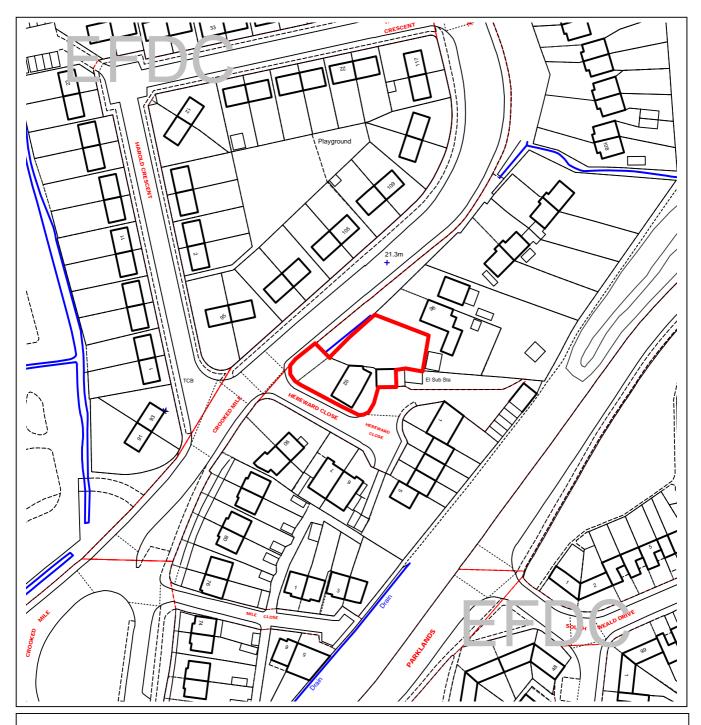

EFDC licence No.100018534

| Agenda Item<br>Number: | 11                                        |
|------------------------|-------------------------------------------|
| Application Number:    | EPF/2358/07                               |
| Site Name:             | 92 Crooked Mile, Waltham Abbey<br>EN9 1QN |
| Scale of Plot:         | 1/1250                                    |